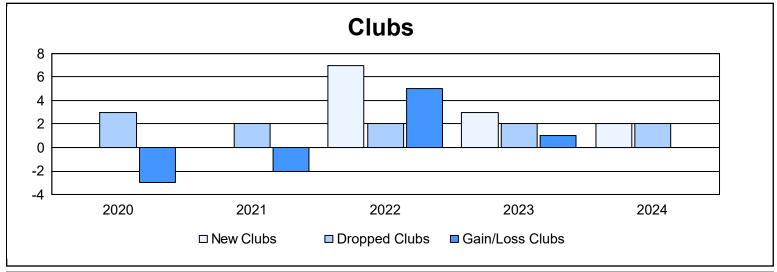

District 332 A

As of June 2024 Cumulative

| Year      | New<br>Clubs | Dropped<br>Clubs | Gain/<br>Loss<br>Clubs | New<br>Members | Charter<br>Members | Reinstate<br>Members | Transfer<br>Members | Total<br>Member<br>Added | Total<br>Members<br>Dropped | Gain/<br>Loss<br>Members |
|-----------|--------------|------------------|------------------------|----------------|--------------------|----------------------|---------------------|--------------------------|-----------------------------|--------------------------|
| 2019-2020 | 0            | 3                | -3                     | 90             | 0                  | 2                    | 3                   | 95                       | 221                         | -126                     |
| 2020-2021 | 0            | 2                | -2                     | 92             | 0                  | 2                    | 6                   | 100                      | 166                         | -66                      |
| 2021-2022 | 7            | 2                | 5                      | 70             | 183                | 3                    | 8                   | 264                      | 156                         | 108                      |
| 2022-2023 | 3            | 2                | 1                      | 119            | 66                 | 1                    | 1                   | 187                      | 176                         | 11                       |
| 2023-2024 | 2            | 2                | 0                      | 142            | 45                 | 1                    | 3                   | 191                      | 197                         | -6                       |
| Average   | 2            | 2                | 0                      | 103            | 59                 | 2                    | 4                   | 167                      | 183                         | -16                      |